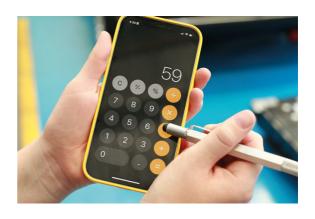

## **Pro-Etch Scriber Multi Tool 5-in-1**

A multifunctional compact scriber tool, with a pen-style design, that features a retractable super-fine tungsten carbide tip for precise marking. It also features a touch screen stylus, a spirit level and rule, together with a dual sided precision screwdriver and a convenient pocket clip.

## **Additional Information**

- Retractable twist action tungsten carbide tip for scribing hard materials including glass, metal and ceramics etc.
- · Touch screen stylus for use on mobile devices and tablets.
- Double ended flat and Phillips precision screwdriver.
- · Built in spirit level with dual rule for checking and measuring of surfaces.
- Aluminium and steel construction. Size: 12mm (Dia) x 148mm (L).