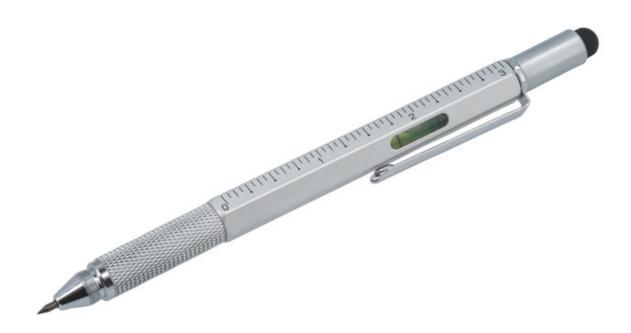

## **Pro-Etch Scriber Multi Tool 5-in-1**

A multifunctional compact scriber tool, with a pen-style design, that features a retractable super-fine tungsten carbide tip for precise marking. It also features a touch screen stylus, a spirit level and rule, together with a dual sided precision screwdriver and a convenient pocket clip.

## **Additional Information**

- Retractable twist action tungsten carbide tip for scribing hard materials including glass, metal and ceramics etc.
- · Touch screen stylus for use on mobile devices and tablets.
- Double ended flat and Phillips precision screwdriver.
- · Built in spirit level with dual rule for checking and measuring of surfaces.
- Aluminium and steel construction. Size: 12mm (Dia) x 148mm (L).