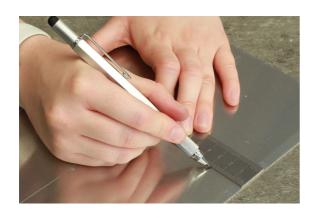

## **Pro-Etch Scriber Multi Tool 5-in-1**

A multifunctional compact scriber tool, with a pen-style design, that features a retractable super-fine tungsten carbide tip for precise marking. It also features a touch screen stylus, a spirit level and rule, together with a dual sided precision screwdriver and a convenient pocket clip.

## **Additional Information**

- Retractable twist action tungsten carbide tip for scribing hard materials including glass, metal and ceramics etc.
- · Touch screen stylus for use on mobile devices and tablets.
- Double ended flat and Phillips precision screwdriver.
- · Built in spirit level with dual rule for checking and measuring of surfaces.
- Aluminium and steel construction. Size: 12mm (Dia) x 148mm (L).