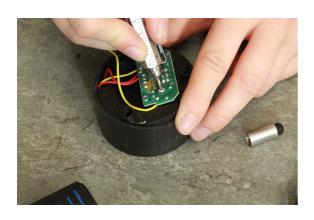

## **Pro-Etch Scriber Multi Tool 5-in-1**

A multifunctional compact scriber tool, with a pen-style design, that features a retractable super-fine tungsten carbide tip for precise marking. It also features a touch screen stylus, a spirit level and rule, together with a dual sided precision screwdriver and a convenient pocket clip.

## **Additional Information**

- Retractable twist action tungsten carbide tip for scribing hard materials including glass, metal and ceramics etc.
- · Touch screen stylus for use on mobile devices and tablets.
- Double ended flat and Phillips precision screwdriver.
- · Built in spirit level with dual rule for checking and measuring of surfaces.
- Aluminium and steel construction. Size: 12mm (Dia) x 148mm (L).