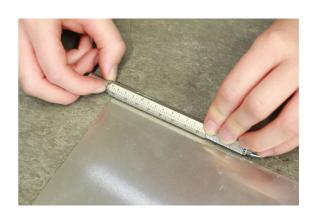

## **Pro-Etch Scriber Multi Tool 5-in-1**

A multifunctional compact scriber tool, with a pen-style design, that features a retractable super-fine tungsten carbide tip for precise marking. It also features a touch screen stylus, a spirit level and rule, together with a dual sided precision screwdriver and a convenient pocket clip.

## **Additional Information**

- Retractable twist action tungsten carbide tip for scribing hard materials including glass, metal and ceramics etc.
- · Touch screen stylus for use on mobile devices and tablets.
- Double ended flat and Phillips precision screwdriver.
- · Built in spirit level with dual rule for checking and measuring of surfaces.
- Aluminium and steel construction. Size: 12mm (Dia) x 148mm (L).