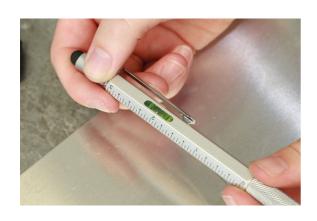

## **Pro-Etch Scriber Multi Tool 5-in-1**

A multifunctional compact scriber tool, with a pen-style design, that features a retractable super-fine tungsten carbide tip for precise marking. It also features a touch screen stylus, a spirit level and rule, together with a dual sided precision screwdriver and a convenient pocket clip.

## **Additional Information**

- Retractable twist action tungsten carbide tip for scribing hard materials including glass, metal and ceramics etc.
- · Touch screen stylus for use on mobile devices and tablets.
- Double ended flat and Phillips precision screwdriver.
- · Built in spirit level with dual rule for checking and measuring of surfaces.
- Aluminium and steel construction. Size: 12mm (Dia) x 148mm (L).